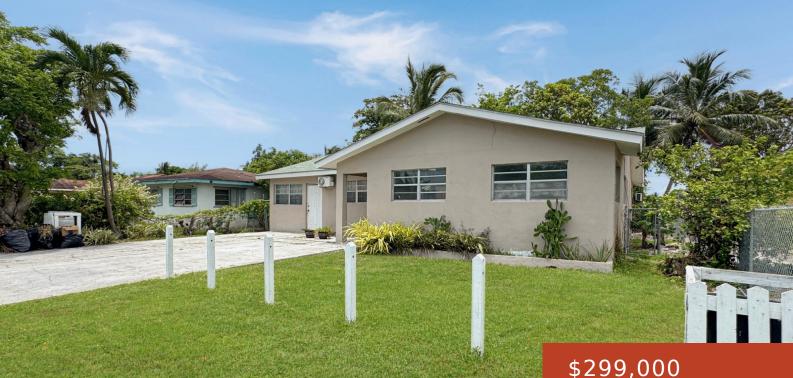

#### 446, GOLDEN GATES #2 https://bahamabeachrealty.com

Versatile 3,000 Sqft Home with Income Potential â Hacked Triplex or Single-Family Conversion This spacious 3,000 square foot home sits on a 6,000 square foot lot and is currently configured into three self-contained units, offering both flexibility and strong income potential. The layout includes: A 3-bedroom, 1-bathroom main unit ideal for owner-occupancy or long-term rental...

- \$299,000

Call us now

Email: info@bahamabeachrealty.com

## Basics

Category: Single Family Home Bathrooms: 3 baths Lot size: 6000 sq ft Currency: BSD Lot: 466 Date Listed: 2025-06-02T00:00:00

Bedrooms: 5 beds Area: 3000 sq ft Year built: 1995 Island: New Providence/Paradise Island Sale or Rent: For Sale Only MLS ID: 62743

# **Building Details**

Foundation: Yes Exterior material: Finished Concrete Parking: Multiple C/P **Construction:** Concrete Block **Roof:** Asphalt Shingle