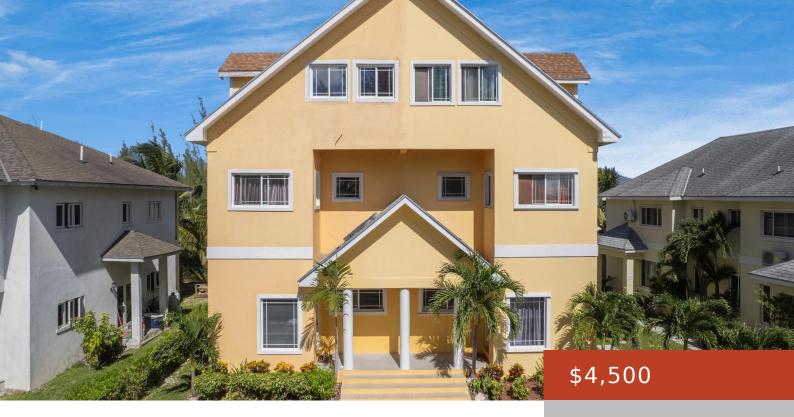

#### 44, KINGFISH ROAD, WEST WINDS

https://bahamabeachrealty.com

This Tri level townhome located in the gated community of WestWinds boast vibrant colorful decor throughout creating a welcoming and stylish atmosphere. The rooms are spacious with abundant natural light.

- 3 heds
- 3 haths
- Half Duplex
- 2600 sq ft

Call us now

Email: info@bahamabeachrealty.com

#### **Basics**

**Bedrooms: 3** beds Category: Half Duplex

Bathrooms: 3 baths Half baths: 1 half bath

**Area: 2600** sq ft Lot size: 8000 sq ft Year built: 2018 **Currency:** Either

Island: New Providence/Paradise Island **Lot:** 44

**Subdivision:** West Winds Rental Amount: \$4,500

Sale or Rent: For Rent Only **Date Listed:** 2024-11-25T00:00:00