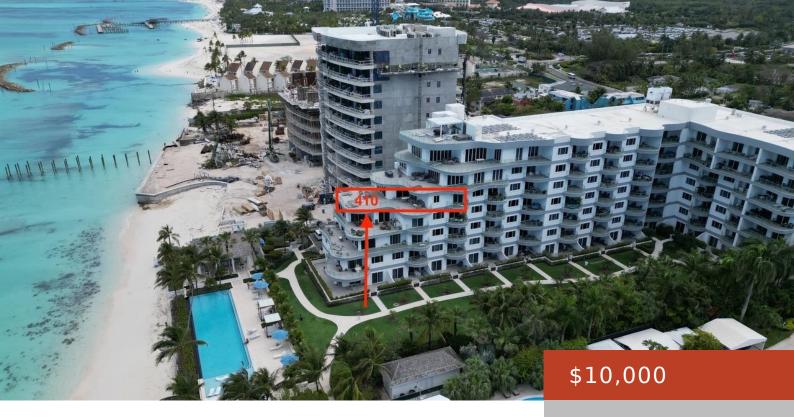

#### **410 ONE CABLE BEACH**

https://bahamabeachrealty.com

Available February 1st 2025. Located within walking distance to Baha Mar Resort, grocery shopping, restaurants, and nightlife, this fully furnished, turnkey two bedroom, two bathroom beachfront penthouse features a clean design with direct ocean views from the oversized 1600+ square foot terrace. The chef's kitchen is fully equipped with top of the line Wolf and...

#### **Basics**

Category: Condo

Bathrooms: 2 baths

**Area: 3318** sq ft **Year built:** 2018

Island: New Providence/Paradise Island

Rental Amount: \$10,500

**Date Listed:** 2024-12-17T00:00:00

Bedrooms: 2 beds