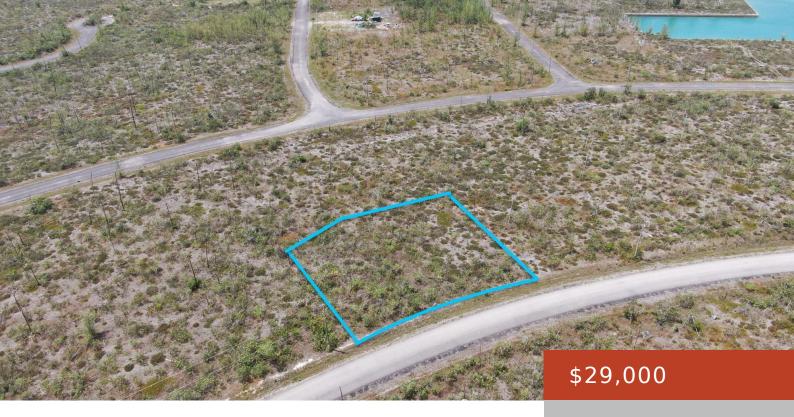

#### **40-8 MAPLESTEAD DRIVE**

https://bahamabeachrealty.com

This multifamily lot is strategically located in a rapidly growing residential area, positioned near emerging developments, educational institutions, retail centers, recreational facilities, and vibrant nightlife options. Additionally, its proximity to the airport and Port Lucaya Marketplace enhances its appeal. This prime location presents a compelling opportunity for investors aiming to achieve a robust return on...

### **Basics**

Category: Lots/Acreage

Bathrooms: 0 baths

**Lot size: 18084** sq ft

**Block:** 40

**Lot:** 8

**Date Listed:** 2025-06-10T00:00:00

Bedrooms: 0 beds

Area: 18084 sq ft

**Currency:** BSD

Island: Grand Bahama/Freeport

Sale or Rent: For Sale Only

MLS ID: 62818

## **Miscellaneous**

**Legal Description:** EXPLORERS BAY LOT 8 BLOCK 40 UNIT 1