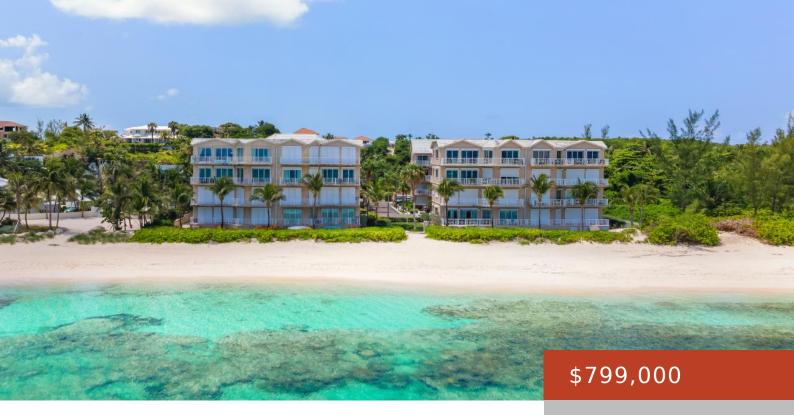

#### 4, UNIT 7 LOVE BEACH WALK

https://bahamabeachrealty.com

Overlooking the beautiful sandy beach of Love Beach, this penthouse condominium offers an open plan living allowing for refreshing cross breezes and soft light to flow through every room. The professional-grade kitchen is fully equipped with granite countertops, and an expansive balcony for relaxing with a view. Three bedrooms with en-suite baths include high ceilings...

#### Basics

Category: Condo Bathrooms: 3 baths Area: 2060 sq ft Year built: 2007 Island: New Providence/Paradise Island Sale or Rent: For Sale Only MLS ID: 53499 Bedrooms: 3 beds Half baths: 1 half bath Lot size: 2060 sq ft Currency: BSD Subdivision: Love Beach Walk Date Listed: 2023-06-23T00:00:00