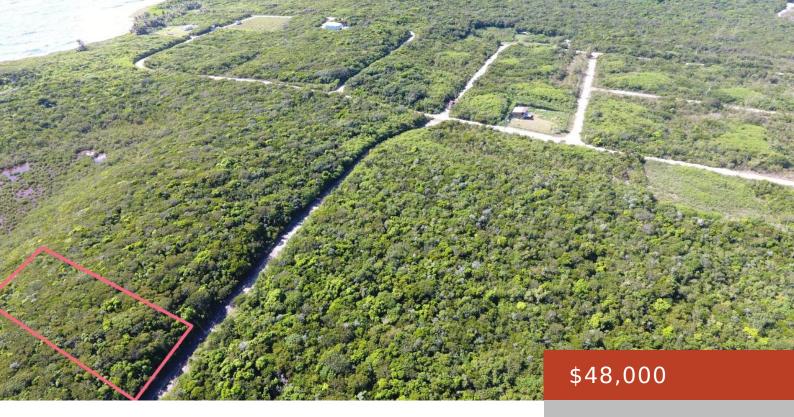

#### 4, ROCKY HILL

https://bahamabeachrealty.com

Beautiful elevated 37,011 sq ft property in the Watching Bay Subdivision which is located just outside of Cherokee Sound. This property comes with access to Watching Bay and is within walking distance or a short ride to Cherokee Sound that has churches, an elementary school, gas station, food store and local boat ramp.

### **Basics**

Category: Lots/Acreage

Bathrooms: 0 baths

**Lot size: 37011** sq ft

Island: Abaco

Sale or Rent: For Sale Only

**MLS ID:** 55729

Bedrooms: 0 beds