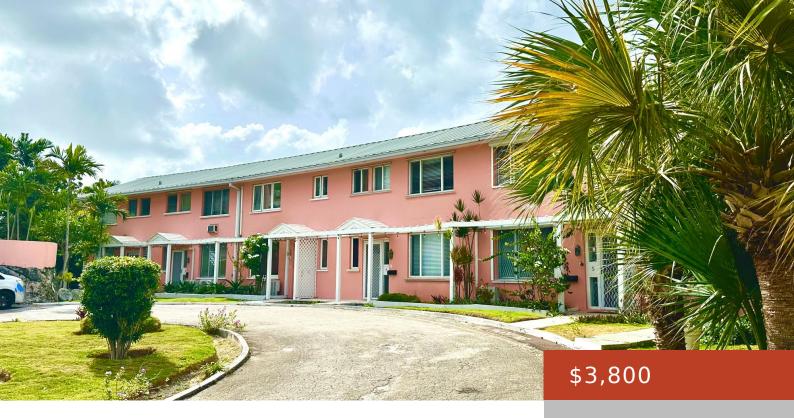

### **#4, PROSPECT RIDGE** https://bahamabeachrealty.com

Charming 3 bedroom, 3.5 bathroom townhouse in the heart of the west overlooking the wonderful 18-hole golf course, Goldwynn resort, and partial ocean views. Fully furnished, this unit features 3 floors, laundry area, large windows and a fantastic screened in balcony with great views. Enjoy comfort and quiet living in this executive unit, which is...

#### • 3 beds

- 4 bath
- Condo
- 0 sq f

Call us now

Email: info@bahamabeachrealty.com

## Basics

Category: Condo Bathrooms: 4 baths Lot size: 0 sq ft Island: New Providence/Paradise Island Sale or Rent: For Rent Only MLS ID: 63382

Bedrooms: 3 beds Area: 0 sq ft Currency: BSD Rental Amount: \$3,800 Date Listed: 2025-07-23T00:00:00