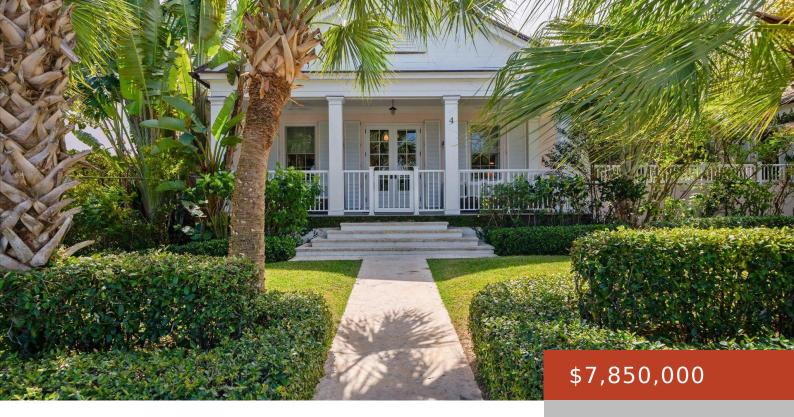

### 4, MARINA VILLA, LYFORD CAY

https://bahamabeachrealty.com

Completed in 2017, this distinguished four bedroom villa is one of just four exclusive marina residences and six townhomes overlooking the prestigious Lyford Cay Marina. Thoughtfully designed for both comfort and refinement, this roughly 4,500 square foot home features an open plan living and dining area adorned with elegant tray ceilings, exuding a sense of...

### **Basics**

Category: Single Family Home Bedrooms: 4 beds

Bathrooms: 4 baths Area: 4500 sq ft
Lot size: 9148 sq ft Year built: 2017

**Currency:** USD **Island:** New Providence/Paradise Island

**Lot:** - **Subdivision:** Lyford Cay

# **Building Details**

**MLS ID:** 61689

Foundation: Yes Construction: Concrete Block

**Exterior material:** Finished Concrete **Roof:** Asphalt Shingle

Parking: Garage - Double

### **Amenities & Features**

**Sewer:** Septic - Yes **Style:** Bahamian Style

**Air conditioning (Condo):** Central **Water:** City

Outdoor Area (Condo): Patio, Porch, Pool Amenities: 24 Hour Security, Furnished, Impact

## **Miscellaneous**

**Legal Description:** 4 Marina Villa, Sceptre Road, Lyford Cay, New Providence

Site Influences: Family Oriented, Highway Access, Shopping Nearby, Recreation Nearby, Quiet Area, Landscaped, Waterfront - Ocean, Road - Paved, Pets Allowed, Gated Community