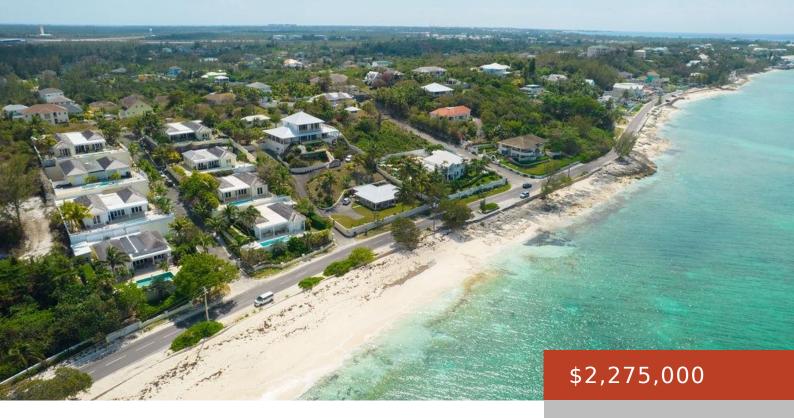

## **WEST BAY ST**

https://bahamabeachrealty.com

Nestled in the heart of western New Providence, this stunning three-bedroom oasis is located within the private community of Marbella Shores â an exclusive enclave with only eight residences. Boasting elevated ocean views and just steps from a pristine beach, this is your chance to embrace island living at its finest. Situated on a 6,556...

- 3 heds
- 3 haths
- Single Family Home
- 6556 sq ft

# **Basics**

Category: Single Family Home

**Bathrooms: 3** baths **Lot size: 6556** sq ft

Island: New Providence/Paradise Island

Subdivision: Marbella Shores

**Date Listed:** 2025-03-27T00:00:00

Bedrooms: 3 beds

**Area: 6556** sq ft

**Currency:** USD

**Lot:** 4

Sale or Rent: For Sale Only

**MLS ID:** 61781