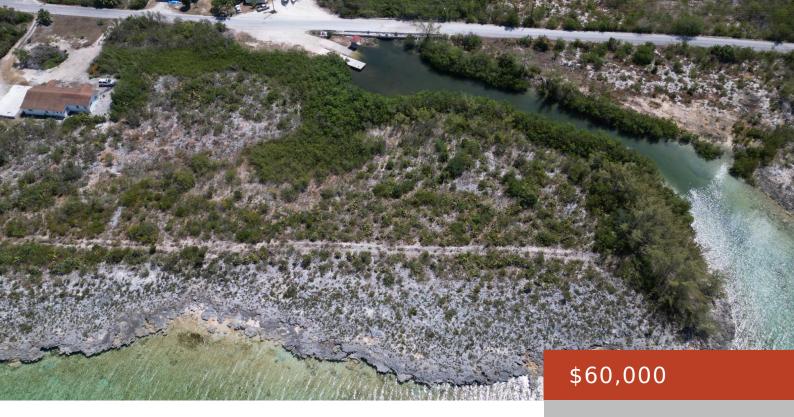

## **4 ACRES IN DOCTOR'S CREEK**

https://bahamabeachrealty.com

4-acre waterfront parcel in Doctorâ s Creek, Long Island, surrounded by water on three sides with stunning ocean views and a rocky shoreline. Just south of Simms Settlement with direct access from the Kingâ s Highway. Open zoning with electricity and road access already in place. A beautiful spot for a private getaway or a unique commercial...