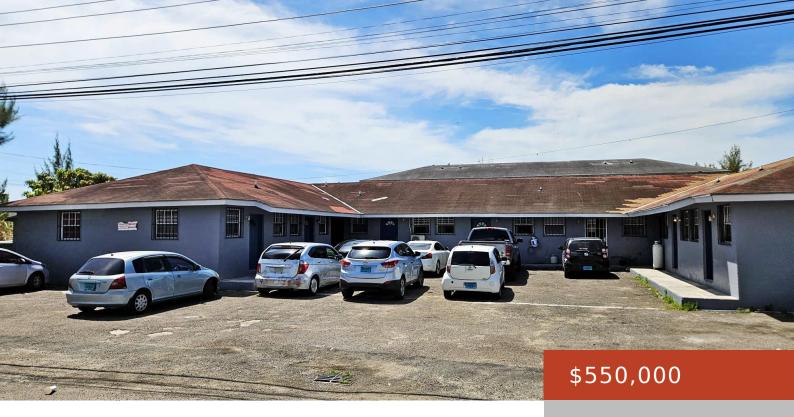

### 4 & 5, CARMEN CLOSE SUB. ROAD

https://bahamabeachrealty.com

Income-Generating 11-Unit Apartment Complex â∏ Blue Hill Road Area, New Providence Situated on two spacious lots totaling 11,740 sq. ft., this 11-unit apartment complex is a rare investment opportunity in the growing Blue Hill Road area of New Providence. Each unit features a 1-bedroom, 1-bathroom layout with an open-concept kitchen and living area, designed for...

### **Basics**

**Category:** Apartment Complex

Bathrooms: 11 baths Lot size: 11740 sq ft

Island: New Providence/Paradise Island

Sale or Rent: For Sale Only

**MLS ID:** 62733

Bedrooms: 11 beds

Area: 11740 sq ft

# **Building Details**

Foundation: Yes Construction: Concrete Block

Floor covering: Mixed Exterior material: Finished Concrete

**Roof:** Asphalt Shingle Parking: Open