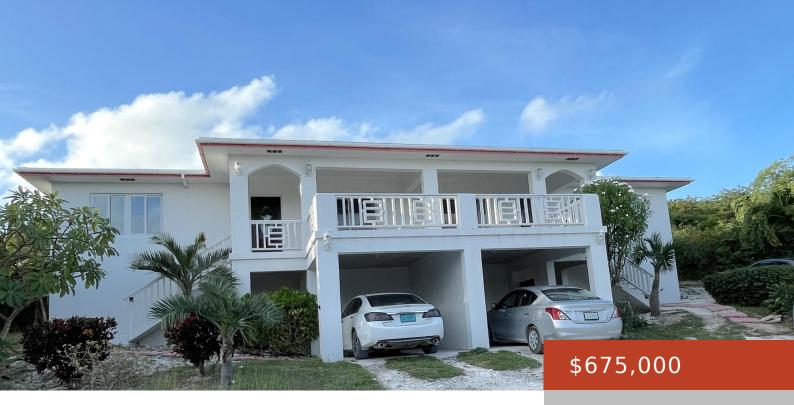

## **4/2 DUPLEX HOME**

https://bahamabeachrealty.com

Duplex home featuring 2 homes – 2 bedrooms and 1 bathroom on each side with carport underneath. Washer in each side.

Rainwater tank on each side. Ground well with switch over valve.

Central air on one side and split ductless units on the other.

Covered patio overlooking the front of the property. 1100 sq. feet...

- 1 hods
- 2 haths
- Full Duplex
- 2200 sq ft

Call us now

Email: info@bahamabeachrealty.com

#### **Basics**

Category: Full Duplex Bedrooms: 4 beds

Bathrooms: 2 baths Area: 2200 sq ft
Lot size: 14523 sq ft Year built: 2006

Currency: BSD Island: Long Island

**Lot:** 553 **Sale or Rent:** For Sale Only

# **Building Details**

Foundation: Yes Construction: Concrete Block

Floor covering: Ceramic Tile Exterior material: Finished Concrete

**Roof:** Asphalt Shingle **Parking:** Carport - Single