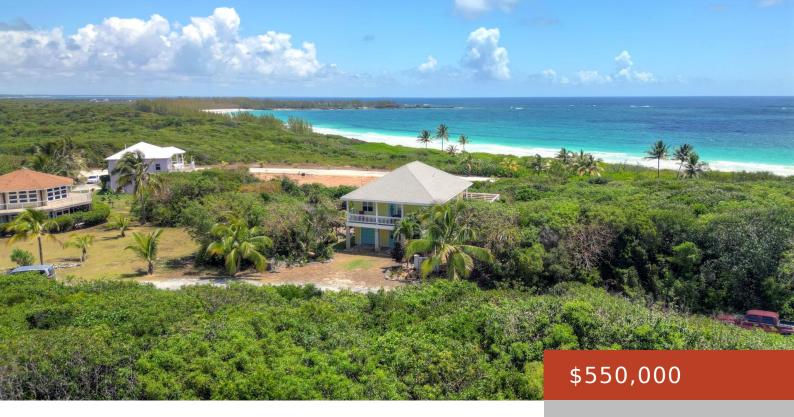

#### **#390 RHUMBALL LONG BEACH**

https://bahamabeachrealty.com

Nestled within the charming beachside community of Long Beach, this picturesque property spanning 10,400 square feet epitomizes coastal living at its finest. A perfect harmony of comfort and convenience, this recently built home offers a unique blend of tranquillity and accessibility. Step into the 2,000 SF, 3 bdrm, 2 bthrm home and be greeted by...

### **Basics**

Category: Single Family Home

Bathrooms: 2 baths Lot size: 10400 sq ft

**Currency:** USD

**Lot:** 390

Date Listed: 2024-05-06T00:00:00

Bedrooms: 3 beds

**Area: 2000** sq ft **Year built:** 2012