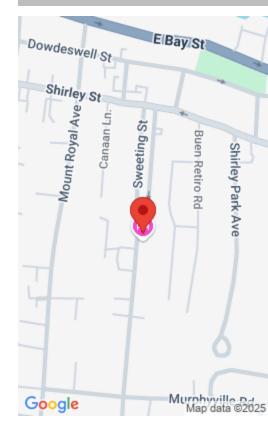

## **#39 SEARS HILL ROAD**

https://bahamabeachrealty.com

Great opportunity to purchase a commercial building in a prime location. Situated on Sears Hill Road which is centrally located amongst local businesses, shops and office buildings. The building currently includes a reception room, a large open room, two smaller rooms, a bathroom with 2 stalls, and a small laundry in the back. It features...

Island: New Providence/Paradise Island

Sale or Rent: For Sale Only

**MLS ID:** 61675