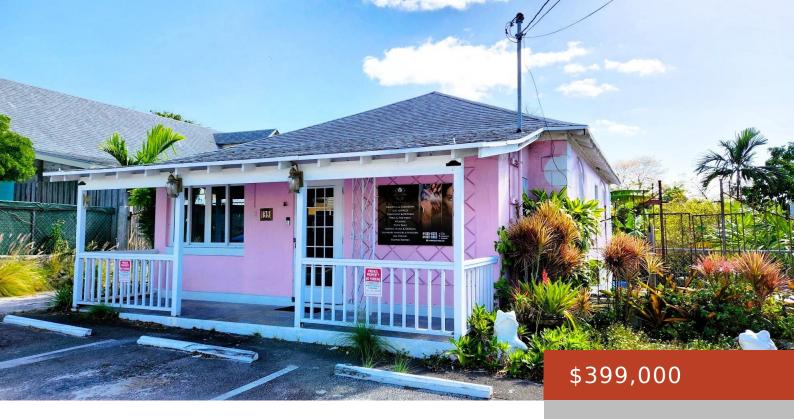

## **#39 SEARS HILL ROAD**

https://bahamabeachrealty.com

Great opportunity to purchase a commercial building in a prime location. Situated on Sears Hill Road which is centrally located amongst local businesses, shops and office buildings. The building currently includes a reception room, a large open room, two smaller rooms, a bathroom with 2 stalls, and a small laundry in the back. It features...

- Building and Land
- 1048 sq ft

Email: info@bahamabeachrealty.com

## **Basics**

Category: Building and Land

Lot size: 5100 sq ft

**Currency:** BSD

**Lot:** 39

**Date Listed:** 2025-03-17T00:00:00

**Area: 1048** sq ft

Year built: 1960