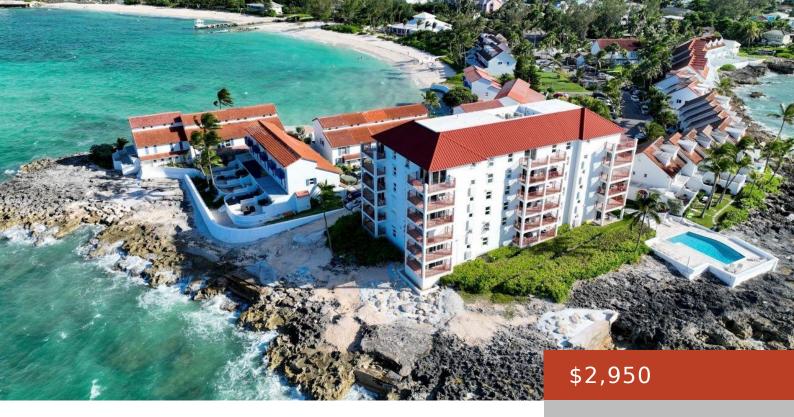

#### **WEST BAY STREET**

https://bahamabeachrealty.com

If unobstructed sunrise views, roars from the ocean waves and fresh ocean air motivate you, Delaporte is the community for you. This rental is offered fully furnished and is immediately available for a twelve-month minimum lease. In addition to on-site management and lush well-maintained landscaping, this community offers two therapeutic saltwater pools and a sandy...

### **Basics**

Category: Condo Bedrooms: 2 beds

Bathrooms: 2 baths Area: 1400 sq ft

**Lot size: 0** sq ft **Currency:** BSD

Island: New Providence/Paradise Island

Lot: N/A

Subdivision: Delaporte Point

Rental Amount: \$2,950

# **Miscellaneous**

**Site Influences:** Central location,Golf Course Nearby,View - Ocean,No Pets,Shopping Nearby,View - City,Recreation Nearby,Quiet Area,No Thru Road,Waterfront - Ocean,Marina Nearby,Gated Community,Beach Front, Rocky Shore