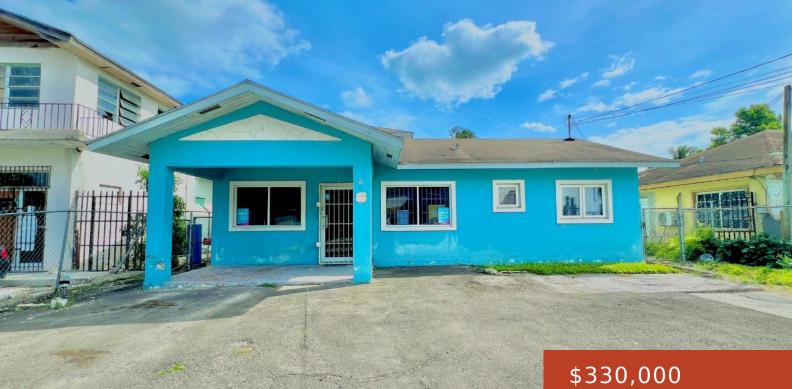

#### **35, MINNIE STREET**

https://bahamabeachrealty.com

Great Investment Opportunity off Wulff Road. This property is located through Minnie Street, offering high-level traffic with a mix of commercial and residential buildings. 35 Minnie Street boasts a spacious lot totaling 10,750 sqft. This allows its investors plenty of space to expand. The building consists of a commercial space at the front that is...

### Basics

Category: Building and Land Lot size: 10750 sq ft Block: 45 Lot: 12 Date Listed: 2024-02-05T00:00:00 MLS ID: 56265 Type: Accommodation Currency: BSD Island: New Providence/Paradise Island Sale or Rent: For Sale Only Multi-Family: Apartment