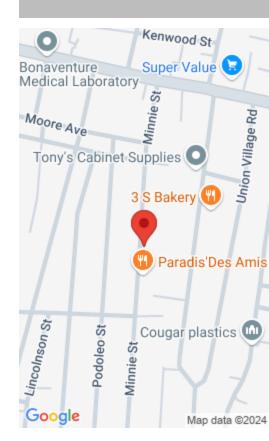

#### **35, MINNIE STREET**

https://bahamabeachrealty.com

Great Investment Opportunity off Wulff Road. This property is located through Minnie Street, offering high-level traffic with a mix of commercial and residential buildings. 35 Minnie Street boasts a spacious lot totaling 10,750 sqft. This allows its investors plenty of space to expand. The building consists of a commercial space at the front that is...