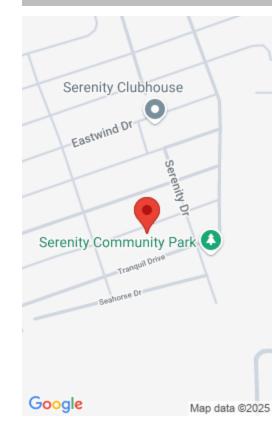

**35, ARAWAK DR** https://bahamabeachrealty.com

Discover the perfect opportunity to build your dream home on this 6,400 SqFt lot in the gated community of Serenity. This elevated lot offers breathtaking views of the surrounding landscape, ensuring both privacy and a picturesque setting. Enjoy peace of mind with 24-hour security, an upscale clubhouse, basketball courts, a swimming pool, and all public...

#### Legal Description:

Serenity Subdivision Arawak Drive lot 6 block 35 **Site Influences:** Family Oriented,Golf Course Nearby,Highway Access,Shopping Nearby,Recreation Nearby,Quiet Area,Cul-de-sac,Road - Paved,Underground Services,Marina Nearby,Recreational,Gated Community