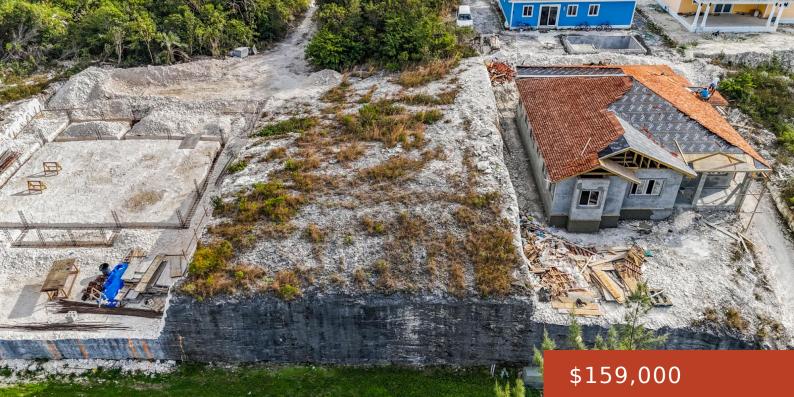

**35, ARAWAK DR** https://bahamabeachrealty.com

Discover the perfect opportunity to build your dream home on this 6,400 SqFt lot in the gated community of Serenity. This elevated lot offers breathtaking views of the surrounding landscape, ensuring both privacy and a picturesque setting. Enjoy peace of mind with 24-hour security, an upscale clubhouse, basketball courts, a swimming pool, and all public...

#### Basics

Category: Lots/Acreage Bathrooms: 0 baths Lot size: 6400 sq ft Block: 35 Lot: 6 Sale or Rent: For Rent Only MLS ID: 60852 Bedrooms: 0 beds Area: 6400 sq ft Currency: BSD Island: New Providence/Paradise Island Subdivision: Serenity Date Listed: 2025-01-20T00:00:00