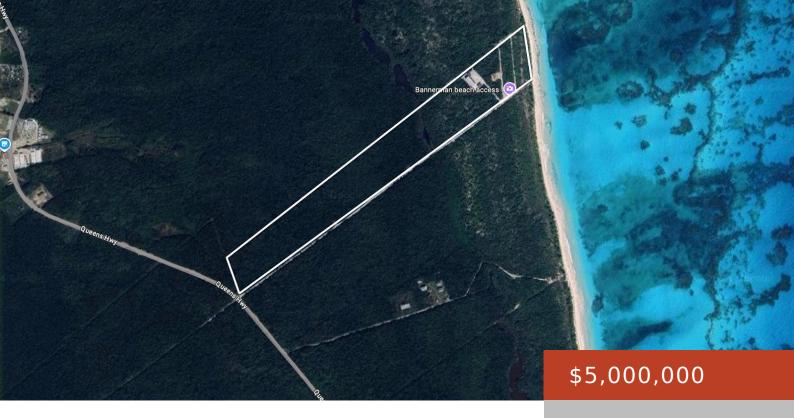

### **35 ACRES BANNERMAN TOWN**

https://bahamabeachrealty.com

Exclusive 35-Acre Beachfront Development Opportunity In Eleuthera, Bahamas This phenomenal 35-acre parcel offers an unparalleled opportunity to own or develop in one of the most desirable beachfront locations on the planet. With nearly 600 feet of linear, powder-soft sand frontage and crystal-clear turquoise waters, this property delivers the ultimate in luxury, privacy, and versatility. Situated...