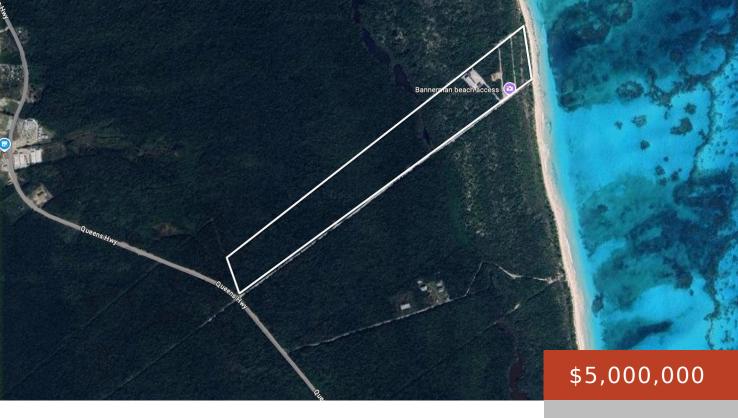

#### **35 ACRES BANNERMAN TOWN**

https://bahamabeachrealty.com

Exclusive 35-Acre Beachfront Development Opportunity In Eleuthera, Bahamas This phenomenal 35-acre parcel offers an unparalleled opportunity to own or develop in one of the most desirable beachfront locations on the planet. With nearly 600 feet of linear, powder-soft sand frontage and crystal-clear turquoise waters, this property delivers the ultimate in luxury, privacy, and versatility. Situated...

## Miscellaneous

**Legal Description:** 35 ACRES BANNERMAN TOWN ELEUTHERA **Site Influences:** Adult Oriented, Family Oriented, Golf Course Nearby, Highway Access, Private Setting, View - Ocean, Rural Setting, Treed Lot, Wooded Area, Recreation Nearby, Quiet Area, No Thru Road, Cul-de-sac, Seniors Oriented, Waterfront - Ocean, Acreage, Road -Gravel, Potential Recreation, Pets Allowed, Recreational, Beach Front