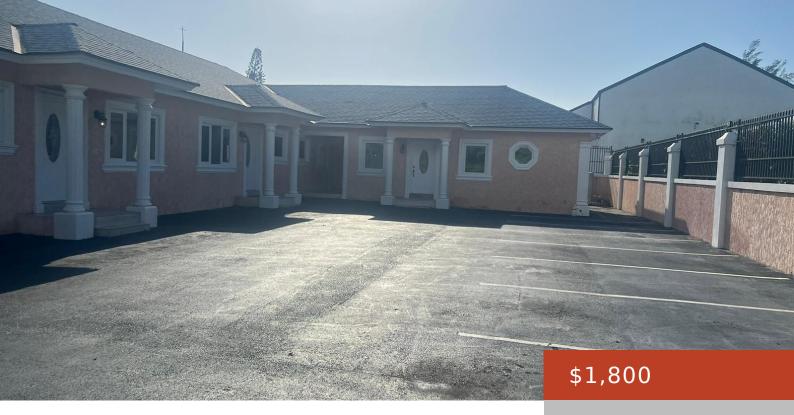

## 33, JOHNSTONE AVE

https://bahamabeachrealty.com

1 bed, 1.5 bath unit. Fully gated. Safe area. Amenities include fridge, stove and connections for washer and dryer. Hurricane proof windows.

- 1 had
- 2 haths
- Triplex
- 800 sq ft

### **Basics**

Category: Triplex Bedrooms: 1 bed

Bathrooms: 2 baths Area: 800 sq ft

Lot size: 9600 sq ft Currency: BSD

**Island:** New Providence/Paradise Island **Lot:** 3

Rental Amount: \$1,800 Sale or Rent: For Rent Only

# **Building Details**

Foundation: Yes Construction: Concrete Block

**Exterior material:** Finished Concrete **Roof:** Asphalt Shingle

Parking: Open

#### **Amenities & Features**

Sewer: Septic - Yes Style: Multi-Family Lot

Air conditioning (Condo): Split Water: City

Amenities: Appliances Only, Fully Walled, Hurricane Windows