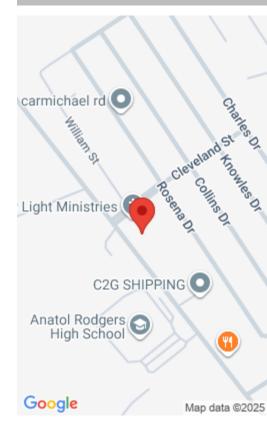

## Miscellaneous

**Legal Description:** LOT #33 FAITH AVE UNFINISHED COMMERCIAL COMPLEX, NASSAU BAHAMAS

Commercial: Retail & Offices

Restrictions: Other

Land and Services: Cleared, Public Trans. Nearby, Shopping Nearby, Shopping Centre