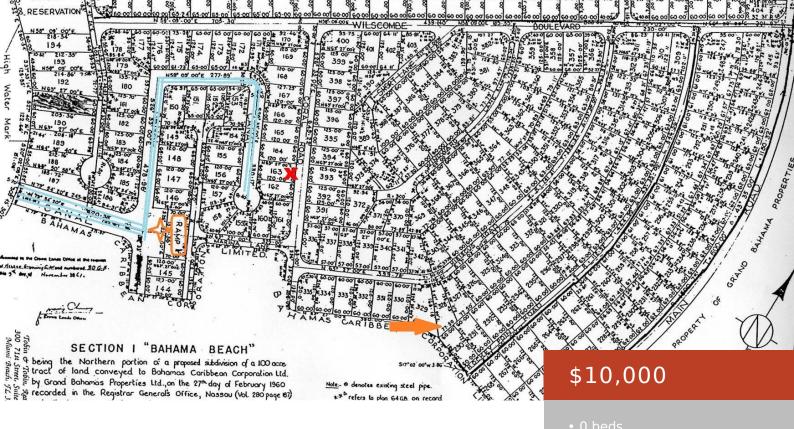

### 328, HIBISCUS ROAD, BAHAMA BEA

https://bahamabeachrealty.com

Bahama Beach is an area on the way to West End and away from the hustle and bustle of the city. It is close to the beach and it offers serenity and peace. At this price it will not last long.

## **Miscellaneous**

Legal Description: lot 328 Bahama Beach West Grand Bahama