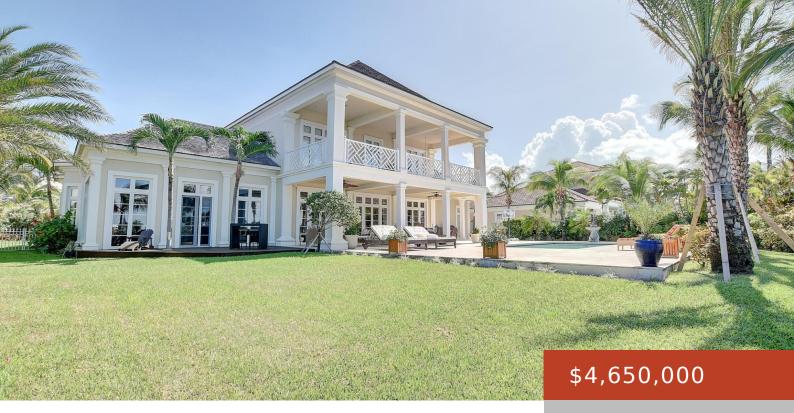

### **32, OCEAN CLUB ESTATES**

https://bahamabeachrealty.com

Uniquely positioned on the golf course with fantastic ocean views across the vibrant green lawn, this contemporary home features 6 bedrooms and 6 bathrooms. The perfect family home complete with a gourmet custom kitchen, open living and dining room, and three guest bedrooms on the ground level, each with ensuite bathrooms. The ground floor also...

#### **Basics**

**Category:** Single Family Home

**Bathrooms: 6** baths **Lot size: 20473** sq ft

**Currency:** USD

**Lot:** 32

Sale or Rent: For Sale Only

**MLS ID:** 59791

Bedrooms: 6 beds

**Area: 8240** sq ft

Year built: 2007

Island: New Providence/Paradise Island

Subdivision: Ocean Club Estates

**Date Listed:** 2024-10-17T00:00:00

### **Amenities & Features**

Sewer: Connected Style: Single Family Lot

Air conditioning (Condo): Central Water: City

Amenities: 24 Hour Security, Hurricane Windows, Swimming Pool