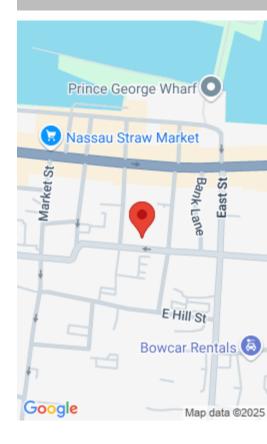

#### **303 SHIRLEY STREET**

https://bahamabeachrealty.com

Available November 1, 2025 – Take advantage of a rare opportunity to lease a stand-alone building with outstanding visibility and access. Located at 303 Shirley Street, this threestory, 6,928 sq.ft. property offers a flexible layout ideal for a variety of professional or commercial uses. The site includes approximately eight private parking spacesâ an uncommon benefit in...