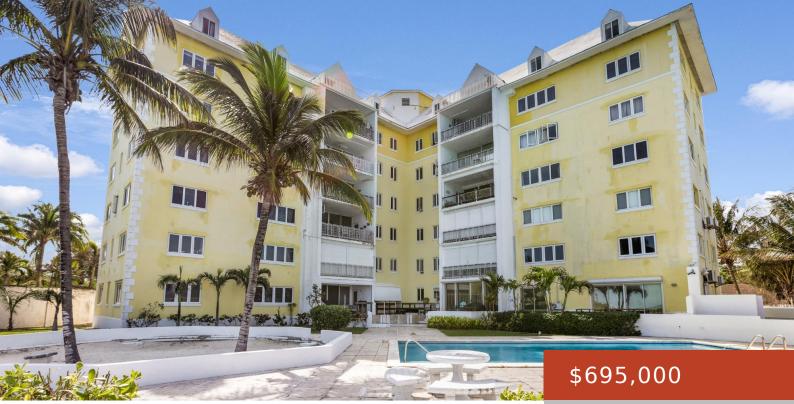

#### **301, RAWSON COURT WEST BAY STR**

https://bahamabeachrealty.com

Wake up to breathtaking ocean views in this stunning 3-bedroom, 3.5-bathroom condo, located in a sought-after beachfront building. This spacious unit features bright, airy interiors with an open-concept living area, modern kitchen, and beautifully appointed bedrooms, each with its own ensuite bath. Enjoy private balcony views of turquoise waters, a gorgeous pool, and direct beach...

### Basics

Category: Condo Bathrooms: 4 baths Lot size: 2685 sq ft Island: New Providence/Paradise Island Subdivision: Rawsons Court Date Listed: 2025-03-10T00:00:00 Bedrooms: 3 beds Area: 2685 sq ft Currency: BSD Lot: 301 Sale or Rent: For Sale Only MLS ID: 61545

# Miscellaneous

Legal Description: #301 Rawson CourtSite Influences: View - Ocean,Beach FrontMonthly Assessment: \$1,456Road: Street

Call us now

Email: info@bahamabeachrealty.com