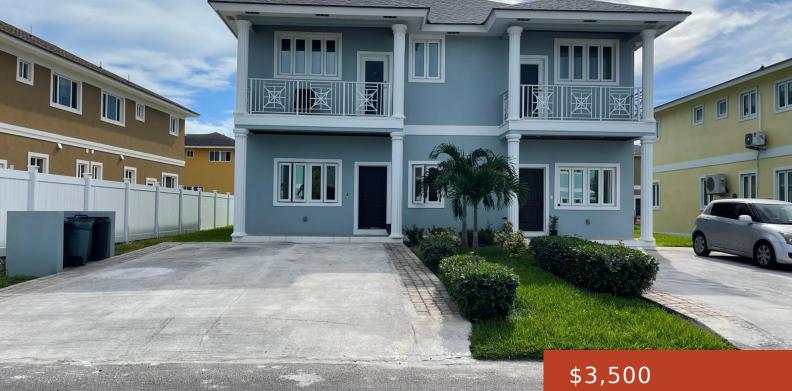

# **300 WEST WINDS**

https://bahamabeachrealty.com

Immaculate 2 bed 2.5 bath turn-key townhouse in one of Nassau's finest gated communities with lots of amenities including, 24-hour security with patrol, adult and kids' swimming pools, clubhouse and tennis court for your full enjoyment. This comfy space has an open floor plan, large kitchen with lots of cabinet spaces for all of your...

### Basics

Category: Condo Bathrooms: 2 baths Area: 1500 sq ft Currency: BSD Lot: 300 Rental Amount: \$3,500 Date Listed: 2025-05-01T00:00:00 Bedrooms: 2 beds Half baths: 1 half bath Lot size: 6000 sq ft Island: New Providence/Paradise Island Subdivision: West Winds Sale or Rent: For Rent Only MLS ID: 62286

## **Building Details**

Foundation: Yes Exterior material: Finished Concrete Parking: Open Construction: Concrete Block Roof: Asphalt Shingle

# **Amenities & Features**

Sewer: Connected Air conditioning (Condo): Central Amonities: 24 Hour Security, Eurnished, Hurris

**Amenities:** 24 Hour Security, Furnished, Hurricane Windows, Main Level Entry, Stand-by Generator, Swimming Pool

Style: Townhouse
Water: City

Call us now

Email: info@bahamabeachrealty.com