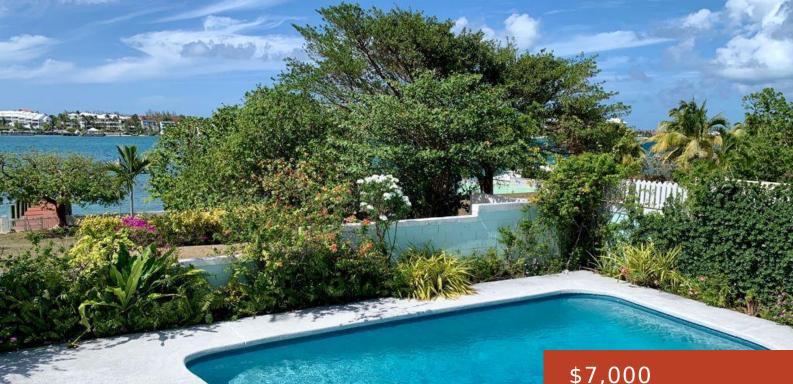

### **30, EAST BAY STREET**

https://bahamabeachrealty.com

Available August 17th. Beautifully decorated home with amazing views of Nassau Harbour. Fenced on both East and West boundaries with a solid cement wall on its southern boundary facing the road and poured cement seawall on the North. There are three comfortable bedrooms and three bathrooms, a modern kitchen with great views overlooking the crystal...

## Basics

Category: Single Family Home Bathrooms: 3 baths Lot size: 29223 sq ft Island: New Providence/Paradise Island Rental Amount: \$7,000 Date Listed: 2024-07-22T00:00:00 Bedrooms: 3 beds Area: 29223 sq ft Currency: BSD Lot: 7 Sale or Rent: For Rent Only MLS ID: 58587

#### Air conditioning (Condo): Split

**Amenities:** Cable, Dock, Fully Fenced, Furnished, Garden Area, Hurricane Windows, Impact Shutters, Impact Windows, Kitchen Built-in(s), Stand-by Generator, Swimming Pool

## Miscellaneous

Site Influences: Hillside, View - Ocean, Landscaped, Waterfront - Ocean

Call us now

Email: info@bahamabeachrealty.com