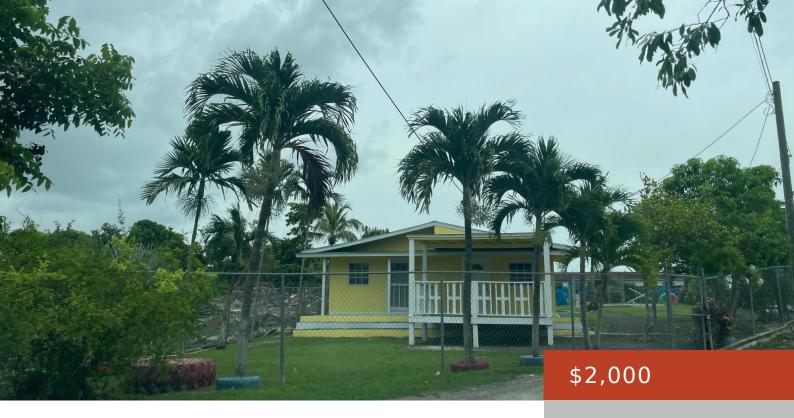

## **30, CARMICHAEL ROAD**

https://bahamabeachrealty.com

Preschool for rent in the highly sort after area of Carmichael Road. Schedule a viewing today.

- Building and Land
- 1800 sa ft

Email: info@bahamabeachrealty.com

**Basics** 

**Category:** Building and Land

Lot size: 5000 sq ft

**Currency: BSD** 

**Lot:** 30

Sale or Rent: For Rent Only

**MLS ID:** 58167

**Area: 1800** sq ft

Year built: 2009

**Island:** New Providence/Paradise Island

Rental Amount: \$2,000

**Date Listed:** 2024-06-15T00:00:00

## **Amenities & Features**

Amenities: Fenced, Highway Access, Lunch Room, Playground