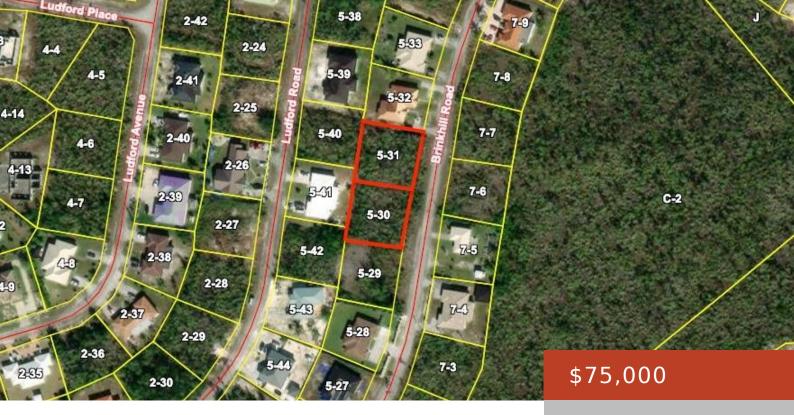

### 30 & 31, BRINKHILL ROAD, LINCOLN G

https://bahamabeachrealty.com

Two duplex lots, side by side in the quiet Lincoln Green neighborhood. These two lots are ideal for income producing properties or for single family homes/heritage homestead site. These lots are in close proximity to grocery stores, clinics, churches, schools and the airport. Call us toda

### **Basics**

Category: Lots/Acreage

Bathrooms: 0 baths

Lot size: 27600 sq ft

Block: 5

**Lot:** 30 & 31

**Date Listed:** 2025-04-30T00:00:00

Bedrooms: 0 beds

## **Miscellaneous**

Legal Description: 30 & 31 BRINKILL ROAD, FREEPORT, GB