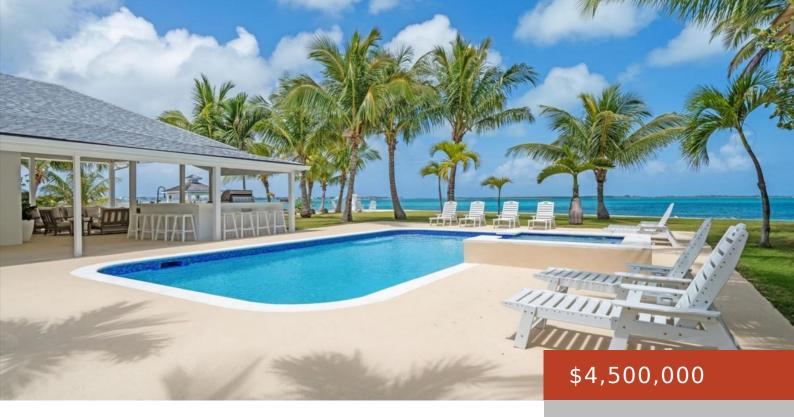

## 3, SEA SPRAY LANE

https://bahamabeachrealty.com

Creek House is a fully reimagined waterfront haven in the exclusive Fox Hill Creek enclave. With 130 feet of ocean frontage and 120 feet of canal dockageâ plus two 20,000-pound boat liftsâ this nearly one-acre estate is a portal to limitless adventure. The main house offers four bedrooms and 4.5 baths, while three single-bedroom cottages provide private...

## **Amenities & Features**

Sewer: Connected Style: Patio

Home

Water: City

Air conditioning (Condo): Central

**Amenities:** Additional Accom., Cable, Dock, Fully Fenced, Fully Walled, Garden Area, Guest House, Hot Tub, Hurricane Windows, Impact Windows, Main Level Entry, Short Term Allowed, Sprinkler System, Stand-by Generator, Swimming

Pool