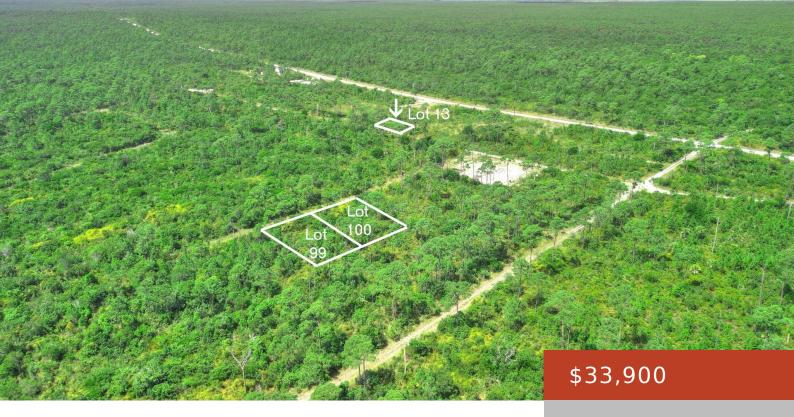

#### **3 LOTS PINEHURST BAH PALM**

https://bahamabeachrealty.com

If you have been waiting for that perfect opportunity, here it is. This listing boasts 3 properties in the Pinehurst Subdivision immediately west of Bahama Palm Shores and just off of the Earnest Dean Highway. The first property is Lot 13 in Block 31, 5000 sq ft, and would be perfect for a small business...

### **Basics**

Category: Lots/Acreage

Bathrooms: 0 baths

Lot size: 25000 sq ft

**Block:** 31,35

**Lot:** 13,99,100

**Date Listed:** 2024-09-10T00:00:00

Bedrooms: 0 beds

# **Miscellaneous**

**Legal Description:** Pinehurst

Development Properties, Block 31 Lot 13,

Block 35 lots 99 & 100, Abaco

**Site Influences:** Easy Access, Family Oriented, Highway Access, Treed Lot, Quiet