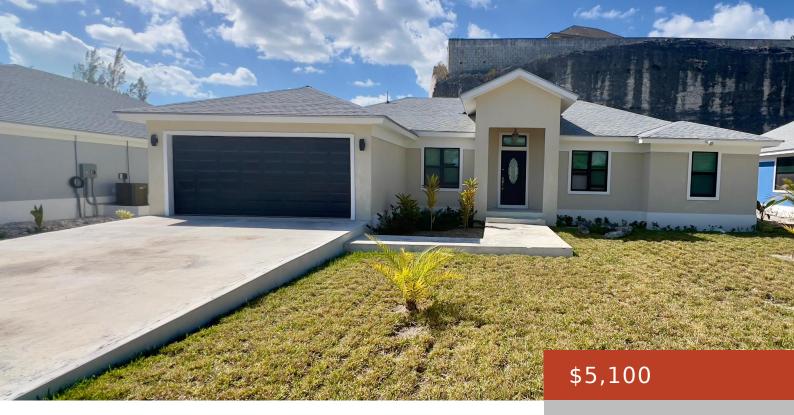

### **104, HIGH POINT ESTATES**

https://bahamabeachrealty.com

Find space for all your needs in this newly built, beautifully furnished home located in the gated community of High Point Estate in western New Providence, which also offer a community pool, basketball, tennis court and Playground. This 3 Bedrooms / 2.5 Bathroom home includes dishwasher, refrigerator, microwave, disposal, electric stove, washer and dryer,...

- 3 hads
- 2 haths
- Single Family Home
- 2150 sq ft

Call us now

Email: info@bahamabeachrealty.com

#### **Basics**

**Category:** Single Family Home

Bathrooms: 2 baths

**Area: 2150** sq ft

**Currency:** BSD

**Lot:** 104

Sale or Rent: For Rent Only

**MLS ID:** 61427

Bedrooms: 3 beds

Half baths: 1 half bath

**Lot size: 10000** sq ft

Island: New Providence/Paradise Island

**Rental Amount:** \$5,100

Date Listed: 2025-03-03T00:00:00

# **Building Details**

Foundation: Yes Construction: Concrete Block, Steel/Concrete

Floor covering: 1 Roof: Asphalt Shingle

Parking: Garage & Carport

### **Amenities & Features**

Laundry: In Unit Sewer: Septic - Yes

**Style:** Colonial **Air conditioning (Condo):** Central

Water: City Amenities: Furnished, Garden Area, Jetted Bathtub, Kitchen Built-in(s),