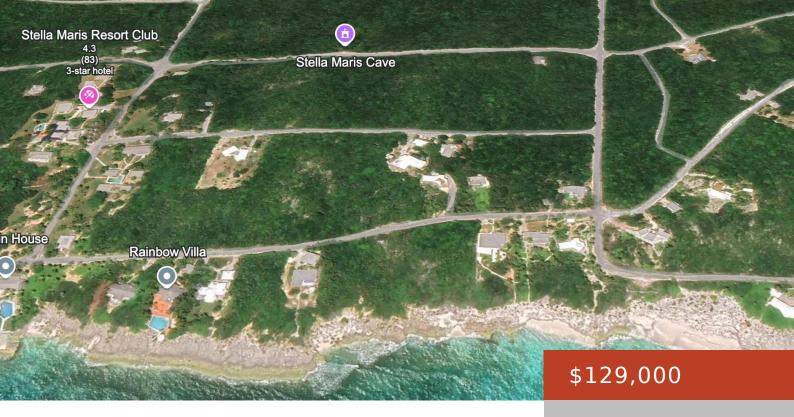

Currency: USD

Island: Long Island

Subdivision: Stella Maris

Date Listed: 2024-11-13T00:00:00

## Miscellaneous

**Site Influences:** Easy Access, Hillside, View - Ocean, Recreation
Nearby, Road - Paved, Marina Nearby, Pets Allowed, Can Be Rented

\$75

Email: info@bahamabeachrealty.com