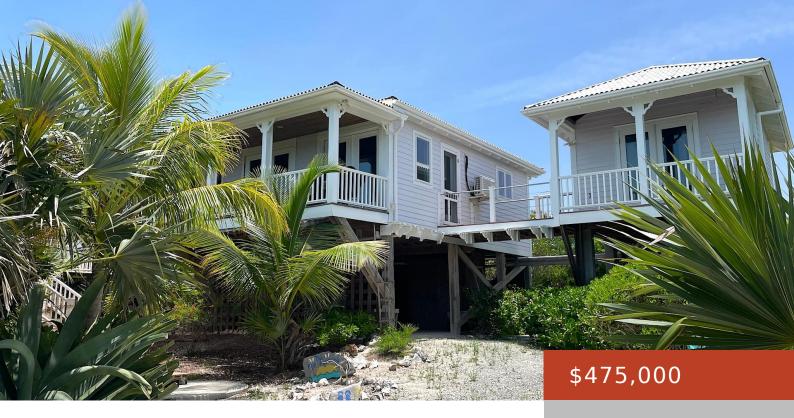

#### 3/2 ELEVATED ISLAND HOME

https://bahamabeachrealty.com

3/2 Elevated Home – Primary with powder room and outdoor shower, Main living area with one bedroom and powder room and the twin bedroom with ensuite. All structures are connected by decks. Large entertaining/sunning open deck space. Main structure has large covered verandah. Lovely views over the green space and the neighborhood. Located in the...

### **Basics**

Category: Single Family Home

**Bathrooms: 2** baths **Lot size: 18000** sq ft

Island: Long Island

Sale or Rent: For Sale Only

**MLS ID:** 58444

Bedrooms: 3 beds

**Area: 1000** sq ft

# **Building Details**

Foundation: No Construction: Frame

Floor covering: Wood Exterior material: Hardi Plank

**Roof:** Wood Shingle Parking: Open

### **Amenities & Features**

**Laundry:** In Unit **Sewer:** Septic - Yes

Style: Other Air conditioning (Condo): Split

Water: City Outdoor Area (Condo): Porch, Veranda

Amenities: Furnished, Short Term Allowed