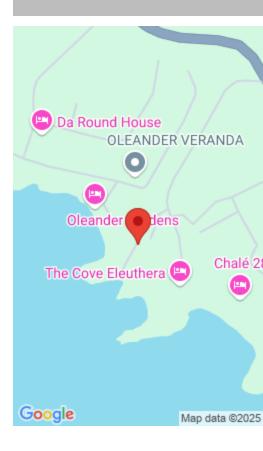

## **2B, BAHAMA ISLAND REACH**

https://bahamabeachrealty.com

4 undeveloped and single lots available for sale in Bahama Island Beach Subdivision near Gregory Town, Eleuthera. There is no road access to the lots at this time and no utilities in place which makes this a great investment for the future! Eleuthera is one of The Bahamas fastest growing islands which has peaked great...

## Basics

Category: Lots/Acreage Bathrooms: 0 baths Lot size: 6300 sq ft Block: 3 Lot: 2B Date Listed: 2025-03-19T00:00:00

Bedrooms: 0 beds Area: 6300 sq ft Currency: BSD Island: Eleuthera Sale or Rent: For Sale Only MLS ID: 61751