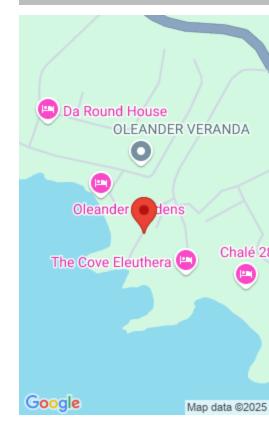

#### **2A, BAHAMA ISLAND REACH**

https://bahamabeachrealty.com

4 undeveloped and single lots available for sale in Bahama Island Beach Subdivision near Gregory Town, Eleuthera. There is no road access to the lots at this time and no utilities in place which makes this a great investment for the future! Eleuthera is one of The Bahamas fastest growing islands which has peaked great...

# **Miscellaneous**

**Legal Description:** Lot 2A Bahama Island Beach Subdivision, Eleuthera, Bahamas **Site Influences:** Adult Oriented, Central location, Easy Access, Family Oriented, Highway Access, Quiet Area, Seniors Oriented