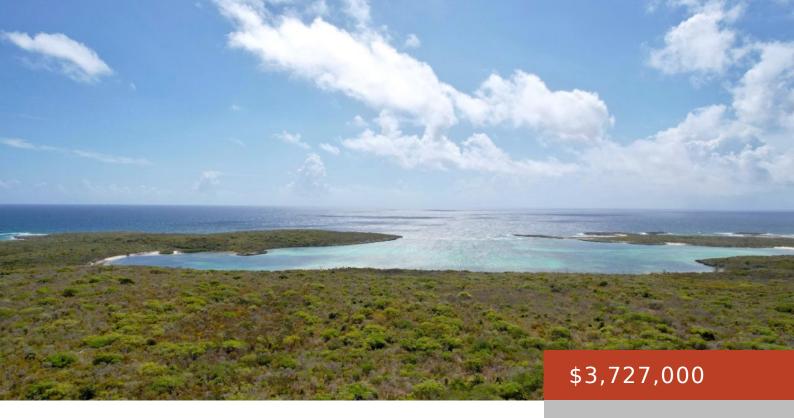

#### **289 ACRES BURROWS HARBOUR**

https://bahamabeachrealty.com

This 289-acre parcel is located in the Southern end of Long Island. It offers beachfront, sprawling hills, panoramic views and a naturally occurring harbour on the Atlantic Ocean. The harbour offers protection and good anchorage for boats. Prime for development or a private estate home. Elevations up to 130 feet offering views of the Atlantic...

# Miscellaneous

**Legal Description:** All that tract of land measuring 289.667 acres located between Burrows Harbour and Great Lake northeast of Mortimers on Long Island, Bahamas.

Road: Other

**Site Influences:** View - Lake, View -Ocean, Waterfront - Ocean, Acreage, Road -Gravel, Harbour