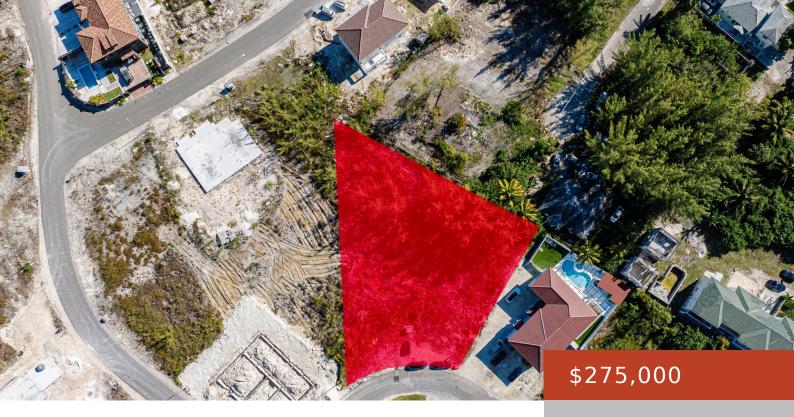

#### **VIA DELLA ROSA**

https://bahamabeachrealty.com

This multifamily lot offers massive income producing potential. Via Della Rosa is an established gated community with security consisting of a combination of single and multi-family lots. Via Della Rosa offers the perfect blend of privacy, security and amenities ideal for family living. This community is close to the beach and a short drive to...

### **Basics**

Category: Lots/Acreage

Bathrooms: 0 baths
Lot size: 17920 sq ft

Island: New Providence/Paradise Island

Sale or Rent: For Sale Only

**MLS ID:** 60817

Bedrooms: 0 beds

Area: 17920 sq ft

**Currency:** BSD

**Lot:** 279

**Date Listed:** 2025-01-22T00:00:00

## **Miscellaneous**

**Legal Description:** Lot 279 Via Della Rosa Subdivision **Monthly Assessment:** \$125