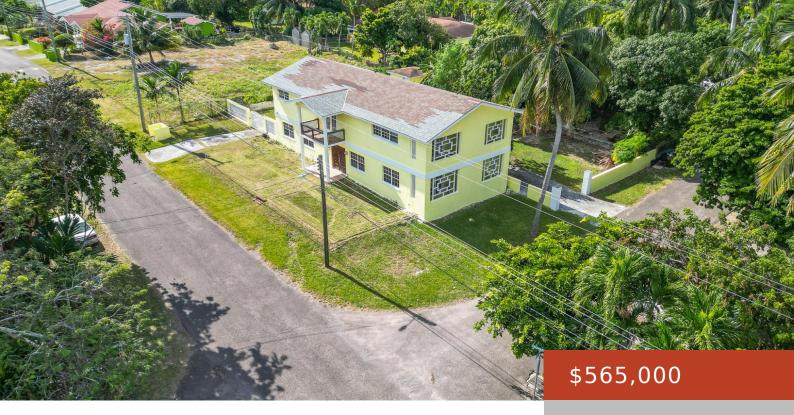

## 26, SAN SOUCI

https://bahamabeachrealty.com

Nestled in the serene, family-friendly San Souci neighborhood, this expansive 4,000 sq.ft. single-family home sits on a generous 12,000 sq.ft. lot. Built in 1973, this home offers 6 bedrooms and 3.5 bathrooms, perfect for growing families. The property requires minimal TLC, making it an excellent opportunity to personalize to your taste. Enjoy a peaceful setting...

#### **Basics**

Category: Single Family Home

Bathrooms: 3 baths
Area: 12000 sq ft

Year built: 1973

Island: New Providence/Paradise Island

Sale or Rent: For Sale Only

**MLS ID:** 60477

**Bedrooms: 6** beds

Half baths: 1 half bath

**Lot size: 12000** sq ft

**Currency:** BSD

**Subdivision:** Sapphire Ridge

Date Listed: 2024-12-16T00:00:00

# **Building Details**

Foundation: Yes Insulation (Ceiling): Yes

Insulation (Walls): Yes Construction: Concrete Block

Floor covering: 2, Ceramic Tile Exterior material: Finished Concrete

**Roof:** Asphalt Shingle **Parking:** Garage & Carport

## **Amenities & Features**

Laundry: In Unit Sewer: Septic - Yes

Style: 2 Storey-Main L Entry Air conditioning (Condo): Split

Water: City Outdoor Area (Condo): Private Yard