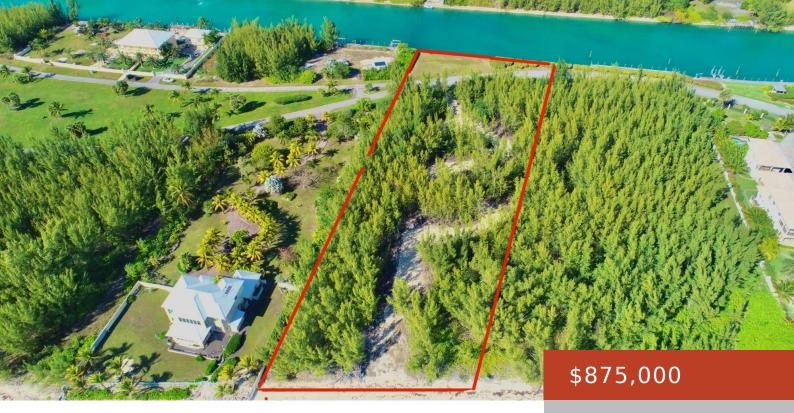

## 26-26A, PRINCESS ISLES

https://bahamabeachrealty.com

Discover the epitome of luxury living at this 1.62-acre beachfront lot, nestled in the prestigious gated community of Princess Isles, where tranquility meets elegance. An exclusive neighborhood lined with stunning multi-million-dollar homes and offers an unparalleled blend of privacy and beauty. Boasting 150 feet of frontage on a quiet, powdery sandy beach, this expansive lot...

# Miscellaneous

**Legal Description:** Princess Isles, Lot 26-26A , Block 41 **Site Influences:** View - Ocean,Quiet Area,Waterfront - Ocean,Marina Nearby,Gated Community,Beach Front,Canal Front

Road: Street