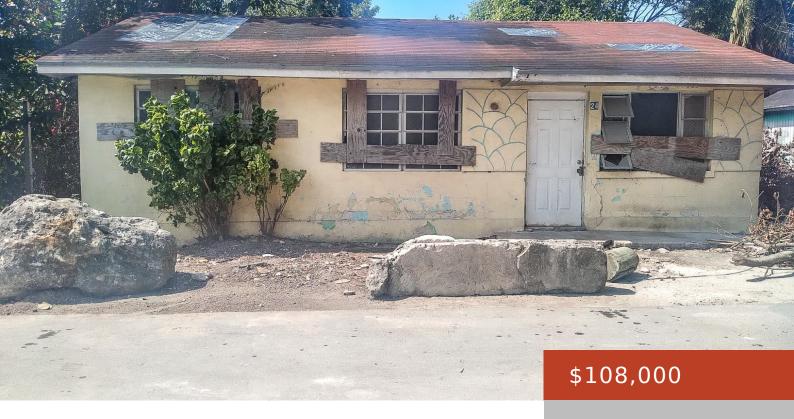

### 24, HOMESTEAD STREET

https://bahamabeachrealty.com

This residential fixer upper is in the heart of New Providence, Nassau, Bahamas. It has amenities too numerous to mention all. However, essential for your family would be school, park, shops of all kinds. This 3 bedroom, 1 bathroom house can be transformed into a welcoming home for a family. There is also a very...

- 3 beds
- 1 hath
- Single Family Home
- 5175 sq ft

Email: info@bahamabeachrealty.com

### **Basics**

Category: Single Family Home

Bathrooms: 1 bath Area: 5175 sq ft
Lot size: 5175 sq ft Currency: BSD

Block: 25 Island: New Providence/Paradise Island

Lot: 12 Sale or Rent: For Sale Only

**Date Listed:** 2025-03-05T00:00:00 **MLS ID:** 61470