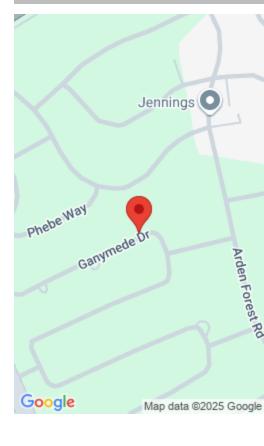

### 24, GANYMEDE DRIVE

https://bahamabeachrealty.com

Single family vacant lot located in Arden Forest, Freeport, Grand Bahama. This lot is perfect for a first time home builder. It is centrally located and very near, grocery stores, Port Lucaya Market Place, clinics, schools and the airport. All utilities are accessible. Call us today to make an offer!