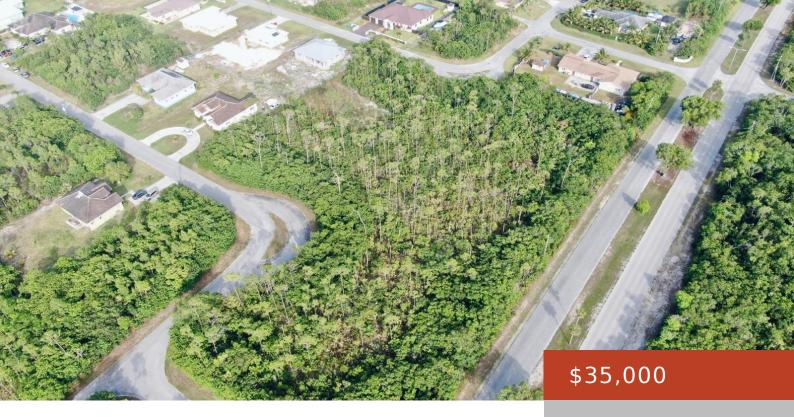

### 24, GANYMEDE DRIVE

https://bahamabeachrealty.com

Single family vacant lot located in Arden Forest, Freeport, Grand Bahama. This lot is perfect for a first time home builder. It is centrally located and very near, grocery stores, Port Lucaya Market Place, clinics, schools and the airport. All utilities are accessible. Call us today to make an offer!