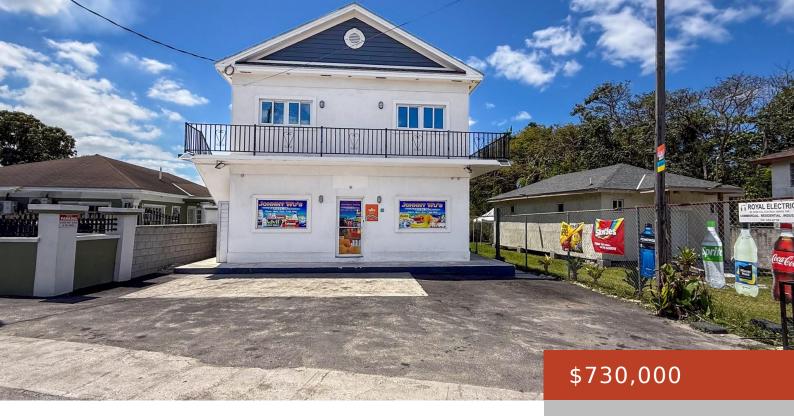

## **#24 CLARIDGE ROAD**

https://bahamabeachrealty.com

This centrally located investment property is in a prime location for you to capitalize on its income potential! It is well maintained and features six (6) individual units, all currently occupied. There are three (3) residential units, ideally on the second floor, featuring 2 bedrooms and 1 bathroom each. Conveniently, the 3 commercial units are...

- Building and Land
- 4021 sq ft

Call us now

Email: info@bahamabeachrealty.com

**Basics** 

Category: Building and Land

Lot size: 5333 sq ft

**Currency:** BSD

**Lot:** 24

**Date Listed:** 2025-04-28T00:00:00

**MLS ID:** 62213

**Area: 4021** sq ft

Year built: 2015

Island: New Providence/Paradise Island

Sale or Rent: For Sale Only

Multi-Family: Apartment

## **Amenities & Features**

Amenities: Air Conditioning Fully, Highway Access, Shopping Area, Signs Allowed, Store Front

## **Miscellaneous**

**Legal Description:** #24 Claridge Road, Nassau **Commercial:** Mixed

Land and Services: Highway Access, Public Trans. Nearby, Shopping

Nearby, Visual exposure