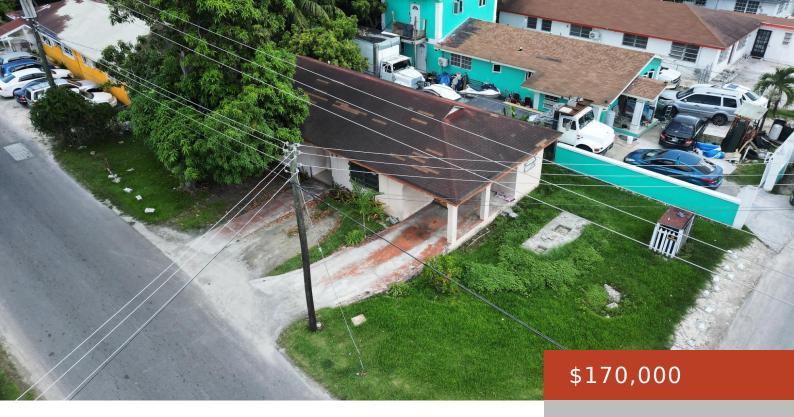

### 24, BAY GERANIUM AVE

https://bahamabeachrealty.com

Set on a 5,000 sq. ft. corner lot, this 3-bedroom, 2-bath, single family home spans approximately 1,400 sq. ft. and offers excellent value in a well established neighborhood. The home is solidly built and presents a fantastic opportunity for personalization and upgrades. Whether you're a first-time buyer or an investor, this property holds great potential...

## **Basics**

Category: Single Family Home

Bathrooms: 2 baths Lot size: 5000 sq ft

Island: New Providence/Paradise Island

Sale or Rent: For Sale Only

**MLS ID:** 63386

Bedrooms: 3 beds

**Area: 5000** sq ft

# **Building Details**

Foundation: Yes Construction: Concrete Block

**Exterior material:** Finished Concrete **Roof:** Asphalt Shingle

Parking: Carport - Single