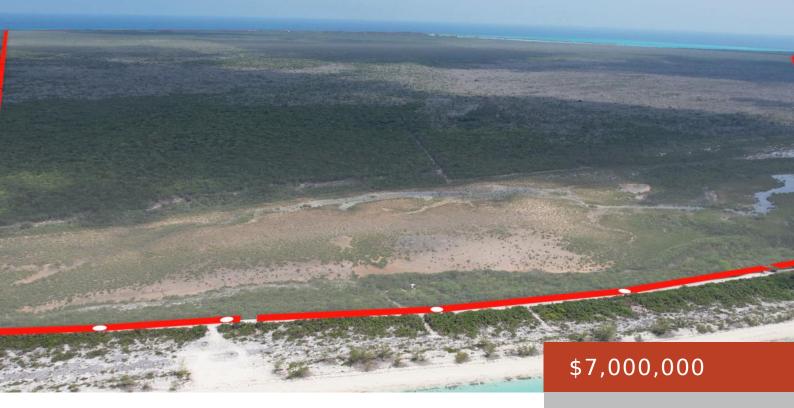

## **ENTRANCE TO HAWKS ROAD**

https://bahamabeachrealty.com

Rooted in crown grant E 1 page 6, this unique parcel of 24 acres (1.05 million sq ft or approx 97,100 sq meters), sits at the entrance to Hawks Nest Rd in South Cat Island. It is also connected to a larger tract of 72 acres which is a Cay, also for sale. It is...

## **Miscellaneous**

**Legal Description:** Crown Grant E 1 page 6, in vicinity of Joe Sound and McQueen's settlement