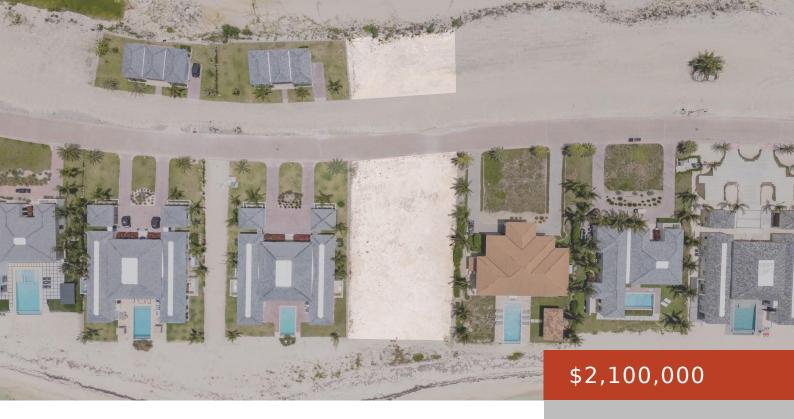

## 2307/10, ROCKWELL ESTATES

https://bahamabeachrealty.com

Offering 100 feet of direct beachfront and 21,206 sq. ft. of prime land, this spectacular oceanfront parcel is a blank canvas to design your dream retreat. Included in the sale is an adjacent lot (Lot 10, 5,316 sq. ft.), ideal for expansion, whether for a guesthouse, tennis court, or additional outdoor amenities. Set beside a...