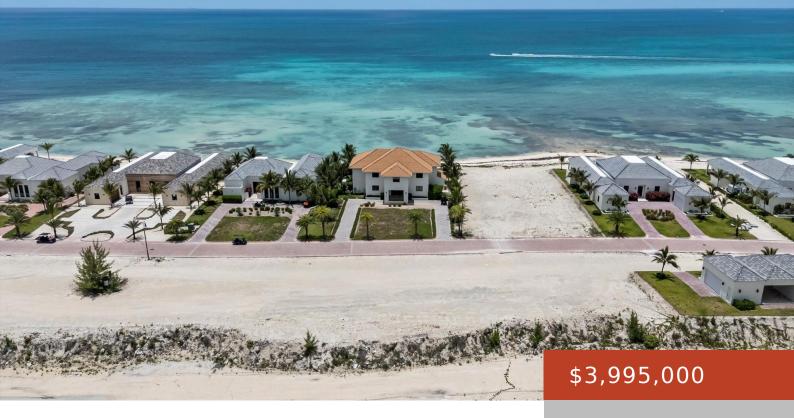

## 2306, ROCKWELL ESTATES

https://bahamabeachrealty.com

This exceptional 6-bedroom, 7-bathroom beachfront residence with 2 half baths spans over 5,300 sq. ft. of interior space, plus a generous 1,350 sq. ft. patio, all set on a 21,298 sq. ft. oceanfront lot with 100 feet of waterfrontage. The home is being offered fully furnished with high-end, thoughtfully selected pieces that complement the clean,...