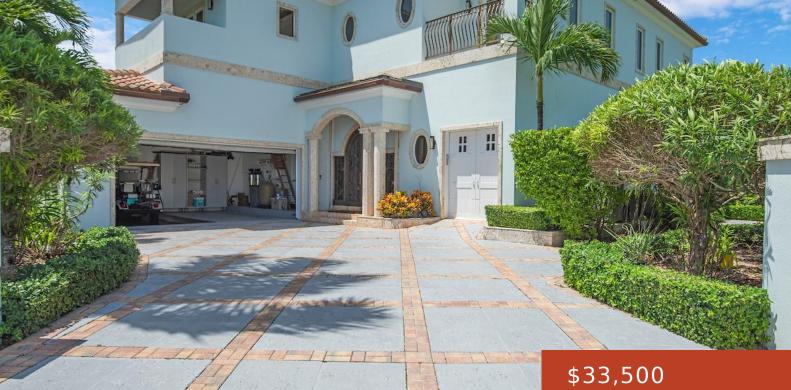

#### 23, OCEAN CLUB DR.

https://bahamabeachrealty.com

Welcome to Anne's Landing, a stunning 4-bedroom, 5.5-bath estate perfectly situated on a pristine golf course with breathtaking views and direct beach access. This luxurious home boasts an open floor plan with elegant finishes and large windows that fill the living spaces with natural light. Each bedroom has its own en-suite bathroom, while the master...

### Basics

Category: Single Family Home Bathrooms: 6 baths Area: 7181 sq ft Currency: BSD Lot: 23 Rental Amount: \$33,500 Date Listed: 2025-05-26T00:00:00 Bedrooms: 5 beds Half baths: 1 half bath Lot size: 20909 sq ft Island: New Providence/Paradise Island Subdivision: Ocean Club Estates Sale or Rent: For Rent Only MLS ID: 62653