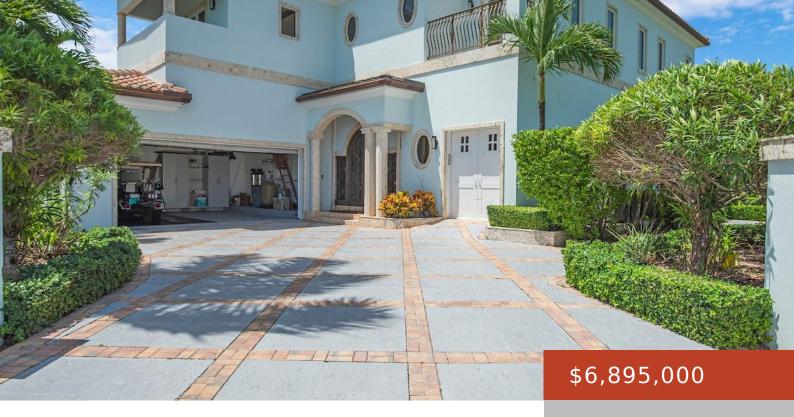

## 23, OCEAN CLUB DR.

https://bahamabeachrealty.com

Welcome to Anne's Landing, a stunning 4-bedroom, 5.5-bath estate perfectly situated on a pristine golf course with breathtaking views and direct beach access. This luxurious home boasts an open floor plan with elegant finishes and large windows that fill the living spaces with natural light. Each bedroom has its own en-suite bathroom, while the master...

- 5 heds
- 6 baths
- Single Family Home
- 7181 sq ft

Email: info@bahamabeachrealty.com

**Basics** 

**Category:** Single Family Home

Bathrooms: 6 baths

**Area: 7181** sq ft

**Currency: BSD** 

**Lot:** 23

Sale or Rent: For Sale Only

**MLS ID:** 62782

**Bedrooms: 5** beds

Half baths: 1 half bath

**Lot size: 20909** sq ft

Island: New Providence/Paradise Island

Subdivision: Ocean Club Estates

**Date Listed:** 2025-06-05T00:00:00

## **Building Details**

Foundation: Yes **Construction:** Concrete Block

Roof: Tile Exterior material: Finished Concrete

Parking: Garage - Double

## **Amenities & Features**

Sewer: Connected **Style:** Single Family Lot

Air conditioning (Condo): Central

Outdoor Area (Condo): Private

Yard, Covered Patio, Pool

Water: City

**Amenities:** Furnished, Guest House, Hurricane Windows, Sprinkler System, Stand-by Generator,