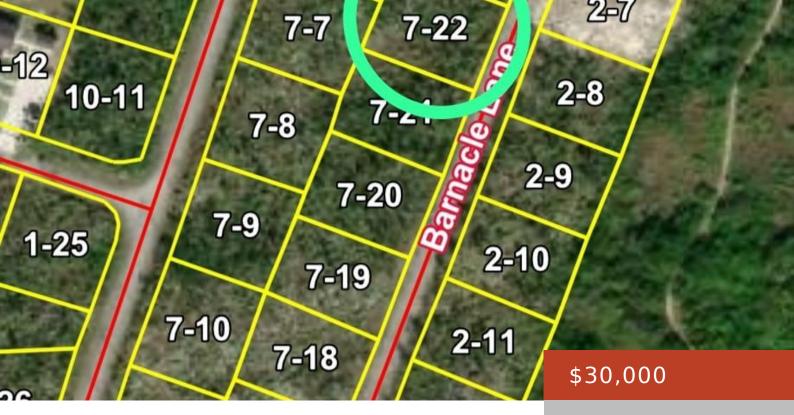

#### **BARNACLE LANE**

https://bahamabeachrealty.com

This lot Measures 100 Ft X 150 Ft, and is a great area for a single family home. If you want more land, the lot next door is available as well. Call for more information

Bedrooms: 0 beds

Half baths: 0 half baths

**Lot size: 15000** sq ft

Block: 7

**Lot:** 22

**Date Listed:** 2025-05-28T00:00:00

## **Miscellaneous**

**Legal Description:** Lot 22, Block 7, Shannon Country Club, **Site Influences:** Road -

Barnacle Lane Paved

**Monthly Assessment:** \$790